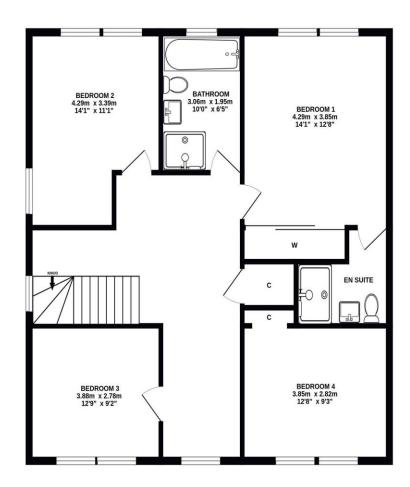

Sun: 10am – 2pm

GROUND FLOOR 1ST FLOOR

## ALL SIZES TAKEN AT WIDEST POINTS

Whilst every attempt has been made to ensure the accuracy of the floorplan contained here, measurements of doors, windows, rooms and any other items are approximate and no responsibility is taken for any error, omission or mis-statement. This plan is for illustrative purposes only and should be used as such by any prospective purchaser. The services, systems and appliances shown have not been tested and no guarantee as to their operability or efficiency can be given.

- Welcoming Entrance Hall
- Formal Lounge
- Family Room (5th Bedroom)
- Kitchen
- Utility room & downstairs WC
- Four Double Bedrooms
- Bathroom Bath With Separate Shower
- En-suite Shower Room
- Large Garage
- Extensive Garden Grounds