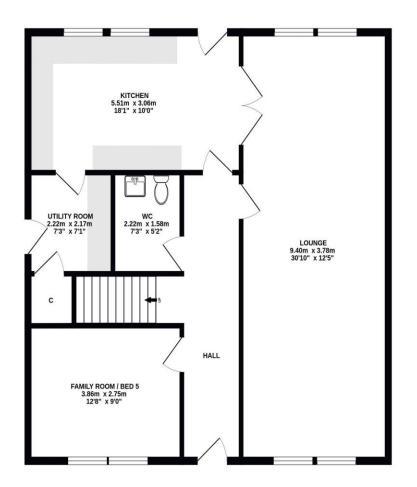

Sun: 10am – 2pm

GROUND FLOOR 1ST FLOOR

## ALL SIZES TAKEN AT WIDEST POINTS

Whilst every attempt has been made to ensure the accuracy of the floorplan contained here, measurements of doors, windows, rooms and any other items are approximate and no responsibility is taken for any error, omission or mis-statement. This plan is for illustrative purposes only and should be used as such by any prospective purchaser. The services, systems and appliances shown have not been tested and no guarantee as to their operability or efficiency can be given.

- Welcoming Entrance Hall
- Formal Lounge
- Family Room (5th Bedroom)
- Kitchen
- Utility room & downstairs WC
- Four Double Bedrooms
- Bathroom Bath With Separate Shower
- En-suite Shower Room
- Large Garage
- Extensive Garden Grounds